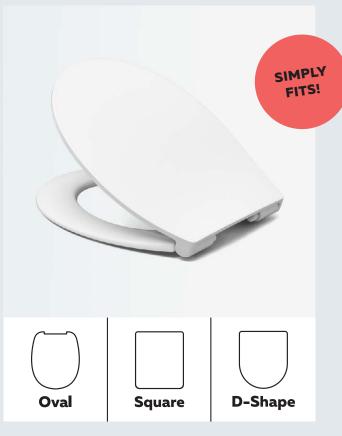

### Fits almost all commercially available ceramics in Germany

Our Cedo toilet seats are available in the following three basic shapes:

- · in classic oval shape
- · in a fancy angular shape
- · and in modern D-shape

# Only from the best material can high-quality WC seats are created!

This allows the toilet lid to be perfectly matched to the shape of the WC ceramics and the design of the bathroom at home.

Of course, our seats are compatible with the toilets of all well-known WC manufacturers.